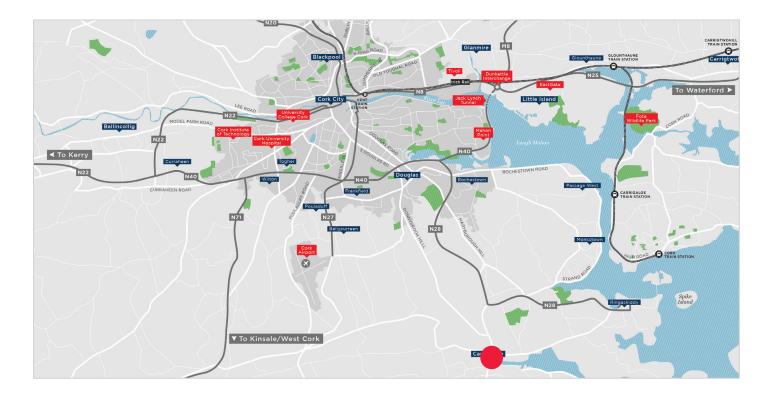

### The Location

Carrigaline Shopping Centre is located centrally on Carrigaline's Main Street, which has a host of retail, food outlets, banks and service providers.

Carrigaline has a population of 16,000 people approx and is close to a number of major employment hubs and Cork city.